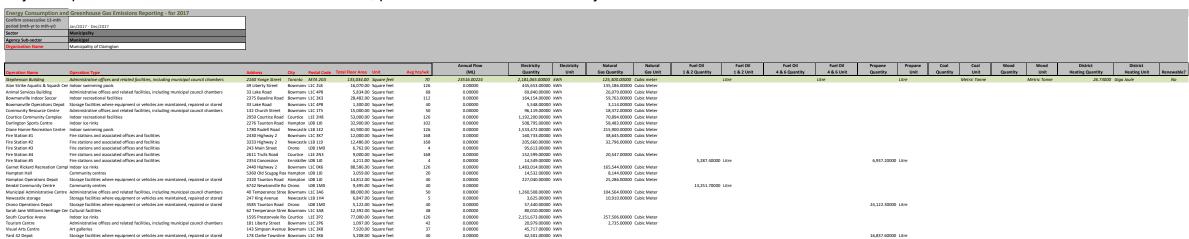

If you require this information in an alternate format, please contact the Accessibility Coordinator at 905-623-3379 ext. 2131.

Energy Consumption and Greenhouse Gas Emissions Reporting - for 2017
Confirm consecutive 12-mth
Jan/2017 - Dec/2017
Sector Municipality
Agency Sub-sector Municipal
Organization Name Municipality of Clarington

|                               |                                                                                         |                     |               |            | If Yes,               | District         | District     |            | If Yes,               |                    |                              |                                    |                                 |                     |
|-------------------------------|-----------------------------------------------------------------------------------------|---------------------|---------------|------------|-----------------------|------------------|--------------|------------|-----------------------|--------------------|------------------------------|------------------------------------|---------------------------------|---------------------|
| Operation Name                | Operation Type                                                                          | Address             | City P        | ostal Code | enter Emission Factor | Cooling Quantity | Cooling Unit | Renewable? | enter Emission Factor | GHG Emissions (Kg) | Energy Intensity (ekWh/sqft) | Energy Intensity (ekWh/Mega Litre) | Building / Operation Identifier | Comments            |
| Stephenson Building           | Administrative offices and related facilities, including municipal council chambers     | 2160 Yonge Street   | Toronto A     | 17A 2G5    | 0.00000               | 20.50600         | Giga Joule   | No         | 0.00000               |                    |                              |                                    |                                 | max. 255 character. |
| Alan Strike Aquatic & Squash  | Cen Indoor swimming pools                                                               | 49 Liberty Street   | Bowmanv L     | 1C 2L8     |                       |                  |              |            |                       | 263,295.20722      | 117.13626                    | 0.00000                            |                                 | formerly Clarington |
| Animal Services Building      | Administrative offices and related facilities, including municipal council chambers     | 33 Lake Road        | Bowmanv L     | 1C 4P8     |                       |                  |              |            |                       | 50,513.75385       | 59.47922                     |                                    |                                 |                     |
| Bowmanville Indoor Soccer     | Indoor recreational facilities                                                          | 2375 Baseline Road  | Bowmanv L     | 1C 3K3     |                       |                  |              |            |                       | 115,829.07729      | 28.06340                     |                                    |                                 |                     |
| Bowmanville Operations Depo   | ot Storage facilities where equipment or vehicles are maintained, repaired or stored    | 33 Lake Road        | Bowmanv L     | 1C 4P8     |                       |                  |              |            |                       | 5,983.38178        | 29.72531                     |                                    |                                 |                     |
| Community Resource Centre     | Administrative offices and related facilities, including municipal council chambers     | 132 Church Street   | Bowmanv L     | 1C 1T5     |                       |                  |              |            |                       | 36,397.26571       | 19.42483                     |                                    |                                 |                     |
| Courtice Community Complex    | Indoor recreational facilities                                                          | 2950 Courtice Road  | Courtice L    | 1E 2H8     |                       |                  |              |            |                       | 154,656.78614      | 36.71029                     |                                    |                                 |                     |
| Darlington Sports Centre      | Indoor ice rinks                                                                        | 2276 Taunton Road   | Hampton L     | OB 1JO     |                       |                  |              |            |                       | 119,370.67475      | 34.35682                     |                                    |                                 |                     |
| Diane Hamre Recreation Cent   |                                                                                         | 1780 Rudell Road    | Newcastle L   | 1B 1E2     |                       |                  |              |            |                       | 434,712.36796      | 61.84183                     |                                    |                                 | formerly Newcastle  |
| Fire Station #1               | Fire stations and associated offices and facilities                                     | 2430 Highway 2      | Bowmanv L     | 1C 3K7     |                       |                  |              |            |                       | 75,843.63985       | 47.62029                     | 0.00000                            |                                 |                     |
| Fire Station #2               | Fire stations and associated offices and facilities                                     | 3333 Highway 2      | Newcastle L   |            |                       |                  |              |            |                       | 65,562.50977       | 44.38640                     |                                    |                                 |                     |
| Fire Station #3               | Fire stations and associated offices and facilities                                     | 243 Main Street     | Orono L       | 0B 1M0     |                       |                  |              |            |                       | 1,653.91367        | 14.13975                     | 0.00000                            |                                 |                     |
| Fire Station #4               | Fire stations and associated offices and facilities                                     | 2611 Trulls Road    | Courtice L    | 1E 2N3     |                       |                  |              |            |                       | 41,486.37047       | 41.21866                     |                                    |                                 |                     |
| Fire Station #5               | Fire stations and associated offices and facilities                                     | 2354 Concession     | Enniskiller L | OB 1JO     |                       |                  |              |            |                       | 25,403.64664       | 28.56988                     | 0.00000                            |                                 | 3 propane furnaces  |
| Sarnet Rickard Recreation Cor | mpl Indoor ice rinks                                                                    | 2440 Highway 2      | Bowmanv L     | 1C 0K6     |                       |                  |              |            |                       | 338,635.13226      | 36.60148                     | 0.00000                            |                                 |                     |
| Hampton Hall                  | Community centres                                                                       | 5360 Old Scugog Ro  | a Hampton L   | OB 1JO     |                       |                  |              |            |                       | 15,648.64082       | 33.04499                     | 0.00000                            |                                 |                     |
| Hampton Operations Depot      | Storage facilities where equipment or vehicles are maintained, repaired or stored       | 2320 Taunton Road   | Hampton L     | OB 1JO     |                       |                  |              |            |                       | 51,733.73224       | 33.47110                     | 0.00000                            |                                 |                     |
| Kendal Community Centre       | Community centres                                                                       | 6742 Newtonville Ro | o Orono L     | 0B 1M0     |                       |                  |              |            |                       | 36,245.46677       | 15.04201                     | 0.00000                            |                                 |                     |
| Municipal Administrative Cen  | tre Administrative offices and related facilities, including municipal council chambers | 40 Temperance Stre  | e Bowmanv L   | 1C 3A6     |                       |                  |              |            |                       | 219,495.78901      | 26.95217                     | 0.00000                            |                                 |                     |
| Newcastle storage             | Storage facilities where equipment or vehicles are maintained, repaired or stored       | 247 King Avenue     | Newcastle L   | 1B 1H4     |                       |                  |              |            |                       | 20,689.44582       | 17.46371                     | 0.00000                            |                                 |                     |
| Drono Operations Depot        | Storage facilities where equipment or vehicles are maintained, repaired or stored       | 3585 Taunton Road   | Orono L       | 0B 1M0     |                       |                  |              |            |                       | 38,165.67546       | 44.32510                     | 0.00000                            |                                 |                     |
| Sarah Jane Williams Heritage  | Cen Cultural facilities                                                                 | 62 Temperance Stre  | e Bowmanv L   | 1C 3A8     |                       |                  |              |            |                       | 1,384.01298        | 6.45658                      | 0.00000                            |                                 |                     |
| outh Courtice Arena           | Indoor ice rinks                                                                        | 1595 Prestonvale Ro | ox Courtice L | 1E 2P2     |                       |                  |              |            |                       | 524,067.43582      | 63.48558                     | 0.00000                            |                                 |                     |
| Tourism Centre                | Administrative offices and related facilities, including municipal council chambers     | 181 Liberty Street  | Bowmanv L     | 1C 2P6     |                       |                  |              |            |                       | 5,533.75959        | 45.62076                     | 0.00000                            |                                 |                     |
| Visual Arts Centre            | Art galleries                                                                           | 143 Simpson Avenue  | e Bowmanv L   | 1C 3K8     |                       |                  |              |            |                       | 790.81267          | 5.77235                      | 0.00000                            |                                 |                     |
| fard 42 Depot                 | Storage facilities where equipment or vehicles are maintained, repaired or stored       | 178 Clarke Townline | Bowmany L     | 1C 3K6     |                       |                  |              |            |                       | 27.027.61450       | 34.73093                     | 0.0000                             |                                 |                     |