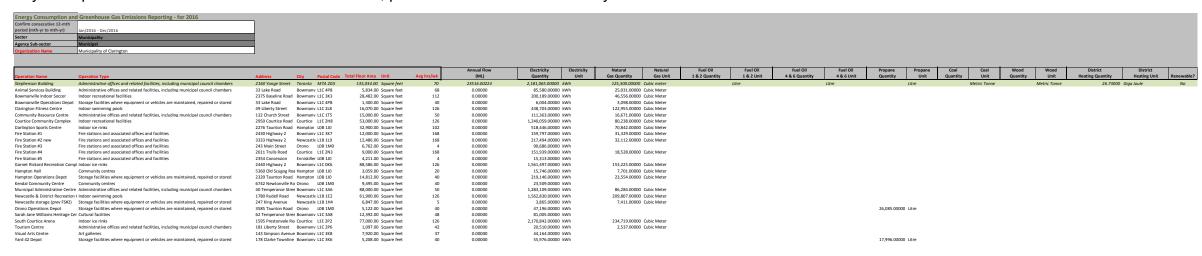

If you require this information in an alternate format, please contact the Accessibility Coordinator at 905-623-3379 ext. 2131.

| Energy Consumption and Greenhouse Gas Emissions Reporting - for 2016 |                            |  |  |  |  |  |  |  |  |
|----------------------------------------------------------------------|----------------------------|--|--|--|--|--|--|--|--|
| Confirm consecutive 12-mth                                           |                            |  |  |  |  |  |  |  |  |
| period (mth-yr to mth-yr)                                            | Jan/2016 - Dec/2016        |  |  |  |  |  |  |  |  |
| Sector                                                               | Municipality               |  |  |  |  |  |  |  |  |
| Agency Sub-sector                                                    | Municipal                  |  |  |  |  |  |  |  |  |
| Organization Name                                                    | Municipality of Clarington |  |  |  |  |  |  |  |  |

|                                 |                                                                                         |                     |            |             | If Yes,               | District         | District     |            | If Yes,               |                    |                              |                                    |                                 |                     |
|---------------------------------|-----------------------------------------------------------------------------------------|---------------------|------------|-------------|-----------------------|------------------|--------------|------------|-----------------------|--------------------|------------------------------|------------------------------------|---------------------------------|---------------------|
| Operation Name                  | Operation Type                                                                          | Address             | City       | Postal Code | enter Emission Factor | Cooling Quantity | Cooling Unit | Renewable? | enter Emission Factor | GHG Emissions (Kg) | Energy Intensity (ekWh/sqft) | Energy Intensity (ekWh/Mega Litre) | Building / Operation Identifier | Comments            |
| Stephenson Building             | Administrative offices and related facilities, including municipal council chambers     | 2160 Yonge Street   | Toronto    | M7A 2G5     | 0.00000               | 20.5060          | Giga Joule   | No         | 0.00000               | _                  |                              |                                    |                                 | max. 255 characters |
| Animal Services Building        | Administrative offices and related facilities, including municipal council chambers     | 33 Lake Road        | Bowman     | vi L1C 4P8  |                       |                  |              |            |                       | 50,366.48228       |                              |                                    |                                 |                     |
| Bowmanville Indoor Soccer       | Indoor recreational facilities                                                          | 2375 Baseline Road  | Bowman     | vi L1C 3K3  |                       |                  |              |            |                       | 95,136.34918       |                              |                                    |                                 |                     |
| Bowmanville Operations Depo     | ot Storage facilities where equipment or vehicles are maintained, repaired or stored    | 33 Lake Road        | Bowman     | vi L1C 4P8  |                       |                  |              |            |                       | 6,070.59264        |                              |                                    |                                 |                     |
| Clarington Fitness Centre       | Indoor swimming pools                                                                   | 49 Liberty Street   | Bowman     | vi L1C 2L8  |                       |                  |              |            |                       | 248,057.05703      | 108.61489                    | 0.00000                            |                                 | renamed the Alan St |
| Community Resource Centre       | Administrative offices and related facilities, including municipal council chambers     | 132 Church Street   | Bowman     | w L1C 1T5   |                       |                  |              |            |                       | 35,477.37464       |                              |                                    |                                 |                     |
| Courtice Community Complex      | Indoor recreational facilities                                                          | 2950 Courtice Road  | Courtice   | L1E 2H8     |                       |                  |              |            |                       | 195,781.74656      | 39.48699                     | 0.00000                            |                                 |                     |
| Darlington Sports Centre        | Indoor ice rinks                                                                        | 2276 Taunton Road   | Hampton    | 1 LOB 1J0   |                       |                  |              |            |                       | 152,365.51634      |                              |                                    |                                 |                     |
| Fire Station #1                 | Fire stations and associated offices and facilities                                     | 2430 Highway 2      | Bowman     | vi L1C 3K7  |                       |                  |              |            |                       | 64,911.91704       | 41.06289                     | 0.00000                            |                                 |                     |
| Fire Station #2 new             | Fire stations and associated offices and facilities                                     | 3333 Highway 2      |            | le L1B 1L9  |                       |                  |              |            |                       | 68,443.29094       |                              |                                    |                                 |                     |
| Fire Station #3                 | Fire stations and associated offices and facilities                                     | 243 Main Street     | Orono      | L0B 1M0     |                       |                  |              |            |                       | 3,223.70593        |                              |                                    |                                 |                     |
| Fire Station #4                 | Fire stations and associated offices and facilities                                     | 2611 Trulls Road    | Courtice   | L1E 2N3     |                       |                  |              |            |                       | 40,430.66463       | 38.7611                      | 0.00000                            |                                 |                     |
| Fire Station #5                 | Fire stations and associated offices and facilities                                     | 2354 Concession     | Enniskille | er LOB 1J0  |                       |                  |              |            |                       | 544.34652          | 3.6364                       |                                    |                                 |                     |
| Garnet Rickard Recreation Co.   | mpl Indoor ice rinks                                                                    | 2440 Highway 2      | Bowman     | vi L1C 0K6  |                       |                  |              |            |                       | 345,199.41743      | 36.0095                      | 0.00000                            |                                 |                     |
| Hampton Hall                    | Community centres                                                                       | 5360 Old Scugog Ro  | a Hampton  | 1 LOB 1J0   |                       |                  |              |            |                       | 15,119.45734       | 31.9027                      | 0.00000                            |                                 |                     |
| Hampton Operations Depot        | Storage facilities where equipment or vehicles are maintained, repaired or stored       | 2320 Taunton Road   | Hampton    | 1 LOB 1J0   |                       |                  |              |            |                       | 52,322.03037       | 31.6954                      | 0.00000                            |                                 |                     |
| Kendal Community Centre         | Community centres                                                                       | 6742 Newtonville Ro |            |             |                       |                  |              |            |                       | 835.69793          |                              |                                    |                                 |                     |
| Municipal Administrative Cen    | tre Administrative offices and related facilities, including municipal council chambers | 40 Temperance Stre  | € Bowman   | vi L1C 3A6  |                       |                  |              |            |                       | 208,742.81880      | 25.0013                      | 9.00000                            |                                 |                     |
| Newcastle & District Recreation | on ( Indoor swimming pools                                                              | 1780 Rudell Road    | Newcast    | le L1B 1E2  |                       |                  |              |            |                       | 452,222.25983      |                              |                                    |                                 | renamed the Diane H |
| Newcastle storage (prev FS#2    | ) Storage facilities where equipment or vehicles are maintained, repaired or stored     | 247 King Avenue     | Newcast    | le L1B 1H4  |                       |                  |              |            |                       | 14,148.82972       | 12.06769                     | 0.00000                            |                                 |                     |
| Orono Operations Depot          | Storage facilities where equipment or vehicles are maintained, repaired or stored       | 3585 Taunton Road   | Orono      | L0B 1M0     |                       |                  |              |            |                       | 41,874.29105       |                              |                                    |                                 |                     |
| Sarah Jane Williams Heritage    | Cer Cultural facilities                                                                 | 62 Temperance Stre  | € Bowman   | vi L1C 3A8  |                       |                  |              |            |                       | 2,879.56574        | 6.5368                       | 0.00000                            |                                 |                     |
| South Courtice Arena            | Indoor ice rinks                                                                        | 1595 Prestonvale Ro | x Courtice | L1E 2P2     |                       |                  |              |            |                       | 520,935.17023      |                              |                                    |                                 |                     |
| Tourism Centre                  | Administrative offices and related facilities, including municipal council chambers     | 181 Liberty Street  | Bowman     | vi L1C 2P6  |                       |                  |              |            |                       | 5,525.61018        | 43.2750                      | 0.00000                            |                                 |                     |
| Visual Arts Centre              | Art galleries                                                                           | 143 Simpson Avenue  | e Bowman   | vi L1C 3K8  |                       |                  |              |            |                       | 1,569.94187        | 5.57620                      | 0.00000                            |                                 |                     |
| Yard 42 Depot                   | Storage facilities where equipment or vehicles are maintained, repaired or stored       | 178 Clarke Townline | Bowman     | vi L1C 3K6  |                       |                  |              |            |                       | 29,721.38291       | 35.0418                      | 0.00000                            |                                 |                     |