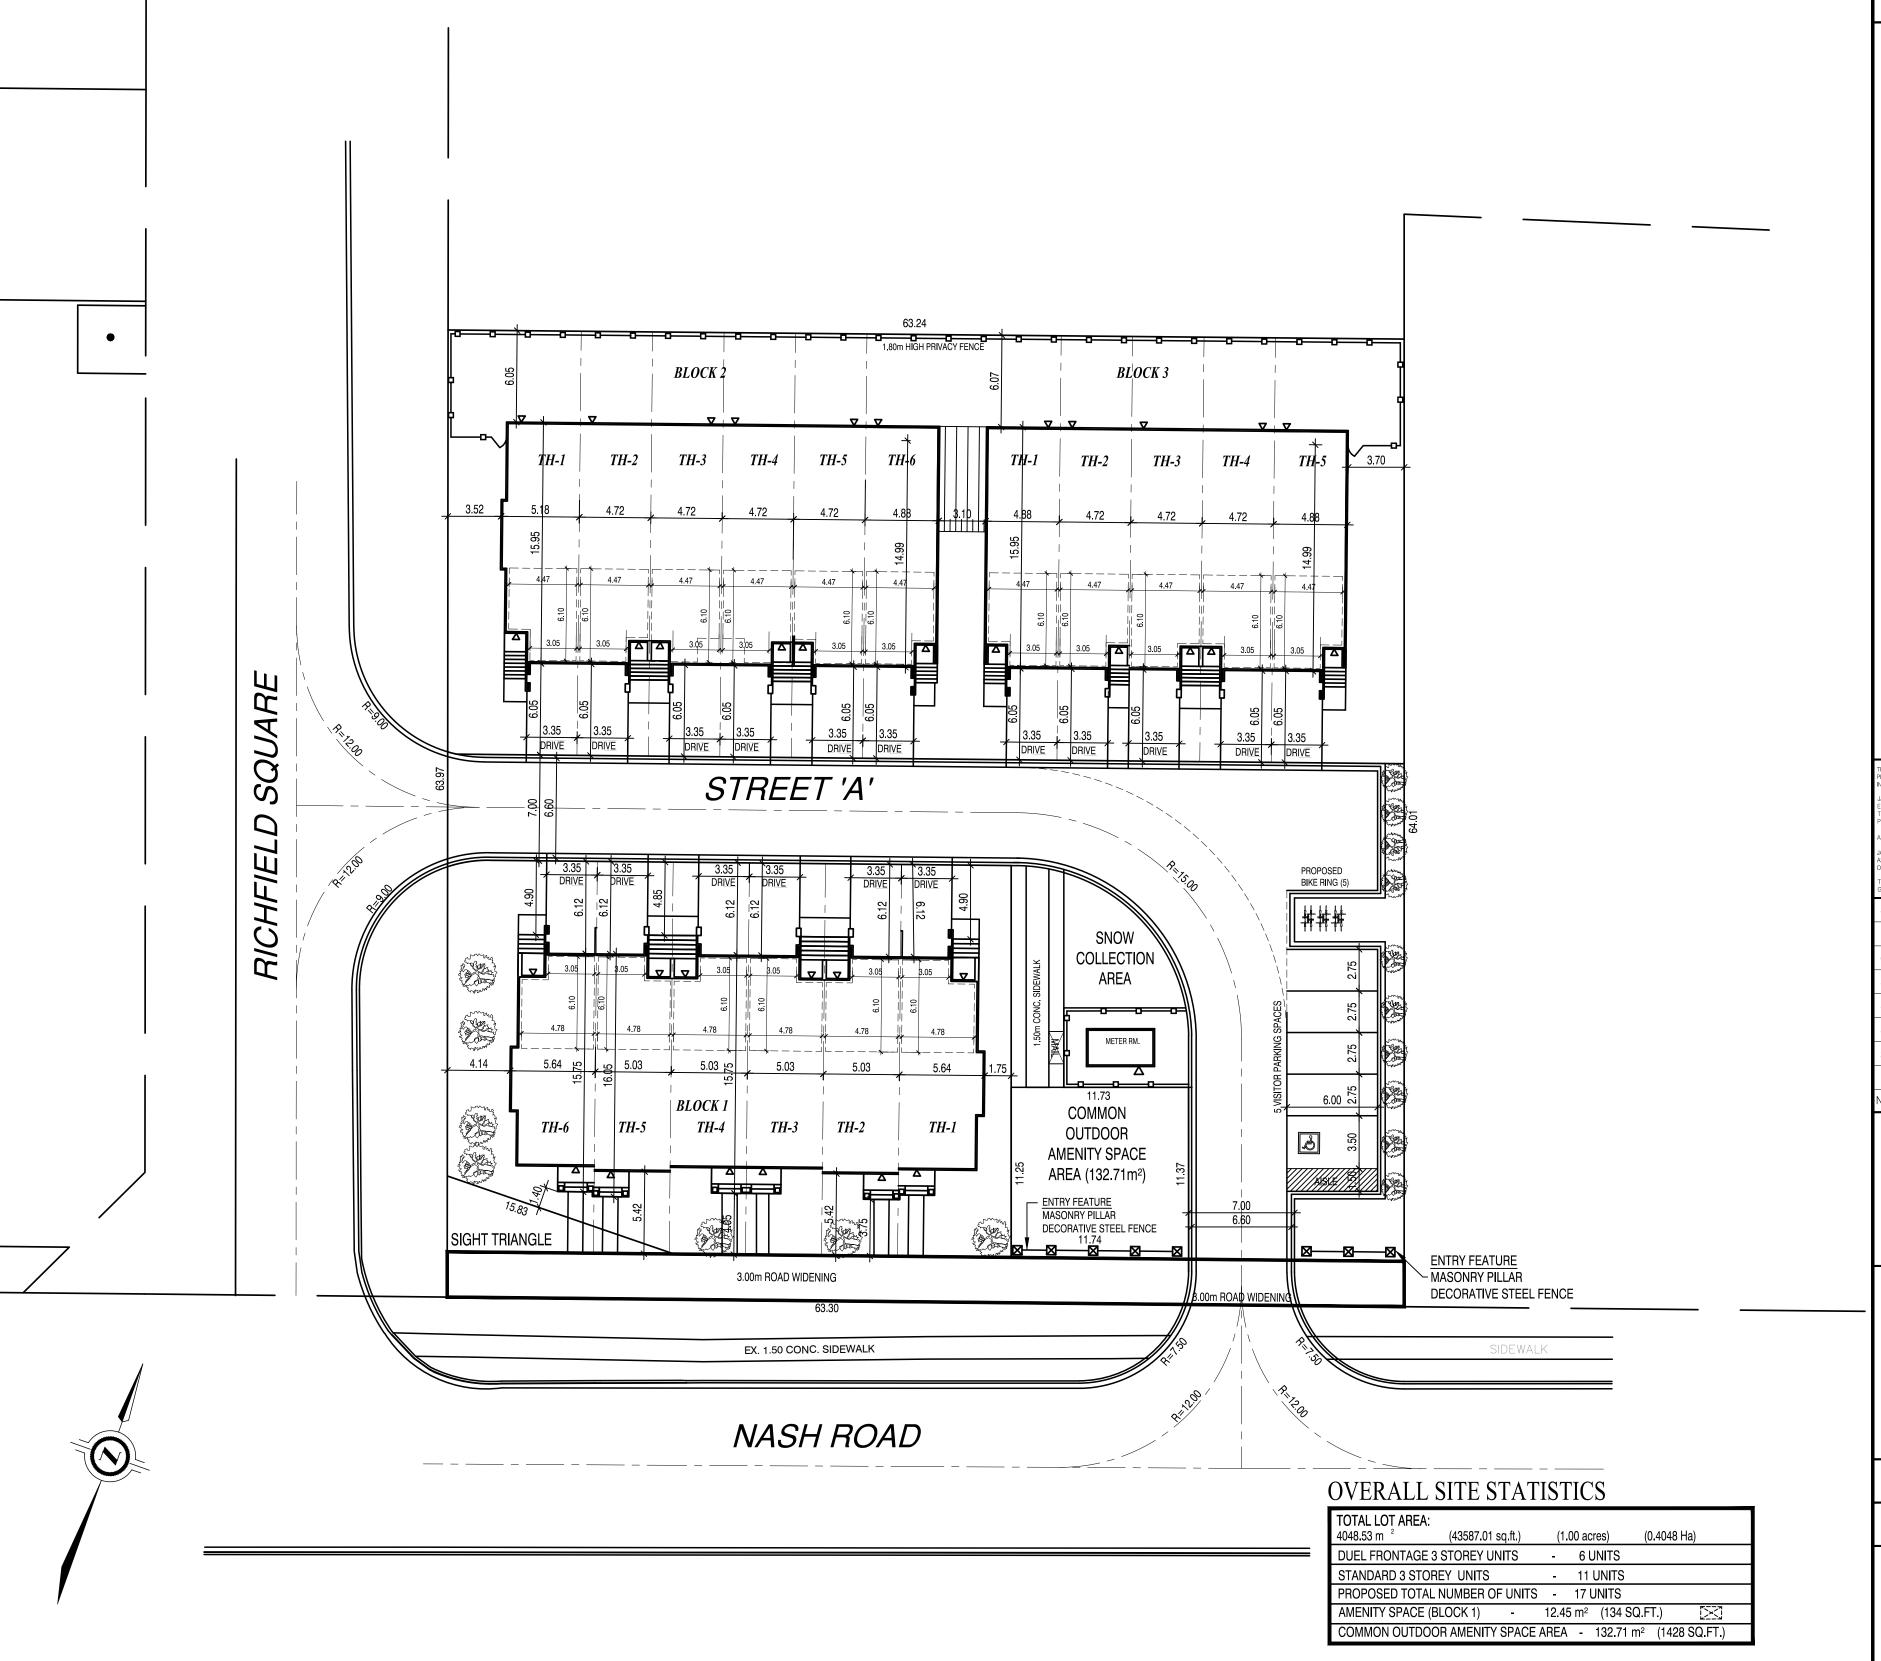

**LEGEND** 

STORM CONNECTION

SANITARY CONNECTION
WATER CONNECTION
HYDRO CONNECTION
DOUBLE CATCH BASIN
CATCH BASIN
STREET LIGHT
HYDRANT

△ ENTRANCE DOOR LOCATION

GARAGE DOOR LOCATION

■ GARAGE DOOR LOCATIO

MAIL COMMUNITY MAILBOX

BUILDING STREET FILL LOT

VALVE AND CHAMBERSANITARY MANHOLESTORM MANHOLE

AIR-CONDITIONING UNIT
PROPOSED GRADE

EXISTING GRADE
PROPOSED SWALE GRADE

O DOWNSPOUT LOCATION

☐ TELECOM. JUNCTION BOX

☐ PROPOSED BERM

SWALE DIRECTION
HYDRO METER
GAS METER

U/FTG.

F.FLR. FINISHED FLOOR ELEVATION
T/WALL TOP OF FOUNDATION WALL
F.SLAB FIN. BASEMENT FLOOR SLAB

3.00m ROAD WIDENING

THE CONTRACTOR SHALL CHECK AND VERIFY ALL DIMENSIONS AND CONDITIONS ON SITE BEFORE PROCEEDING WITH CONSTRUCTION, ANY DISCREPANCIES SHALL BE REPORTED TO JARDIN DESIGN GROUP INC, PRIOR TO COMMENCEMENT OF WORK.

## SITE PLAN

LCJ Thomas Estates Inc
Town of Courtice

rn of Courtice

TYPE SP

SCALE: 1:250

PROJ. No. No. 19-31 1