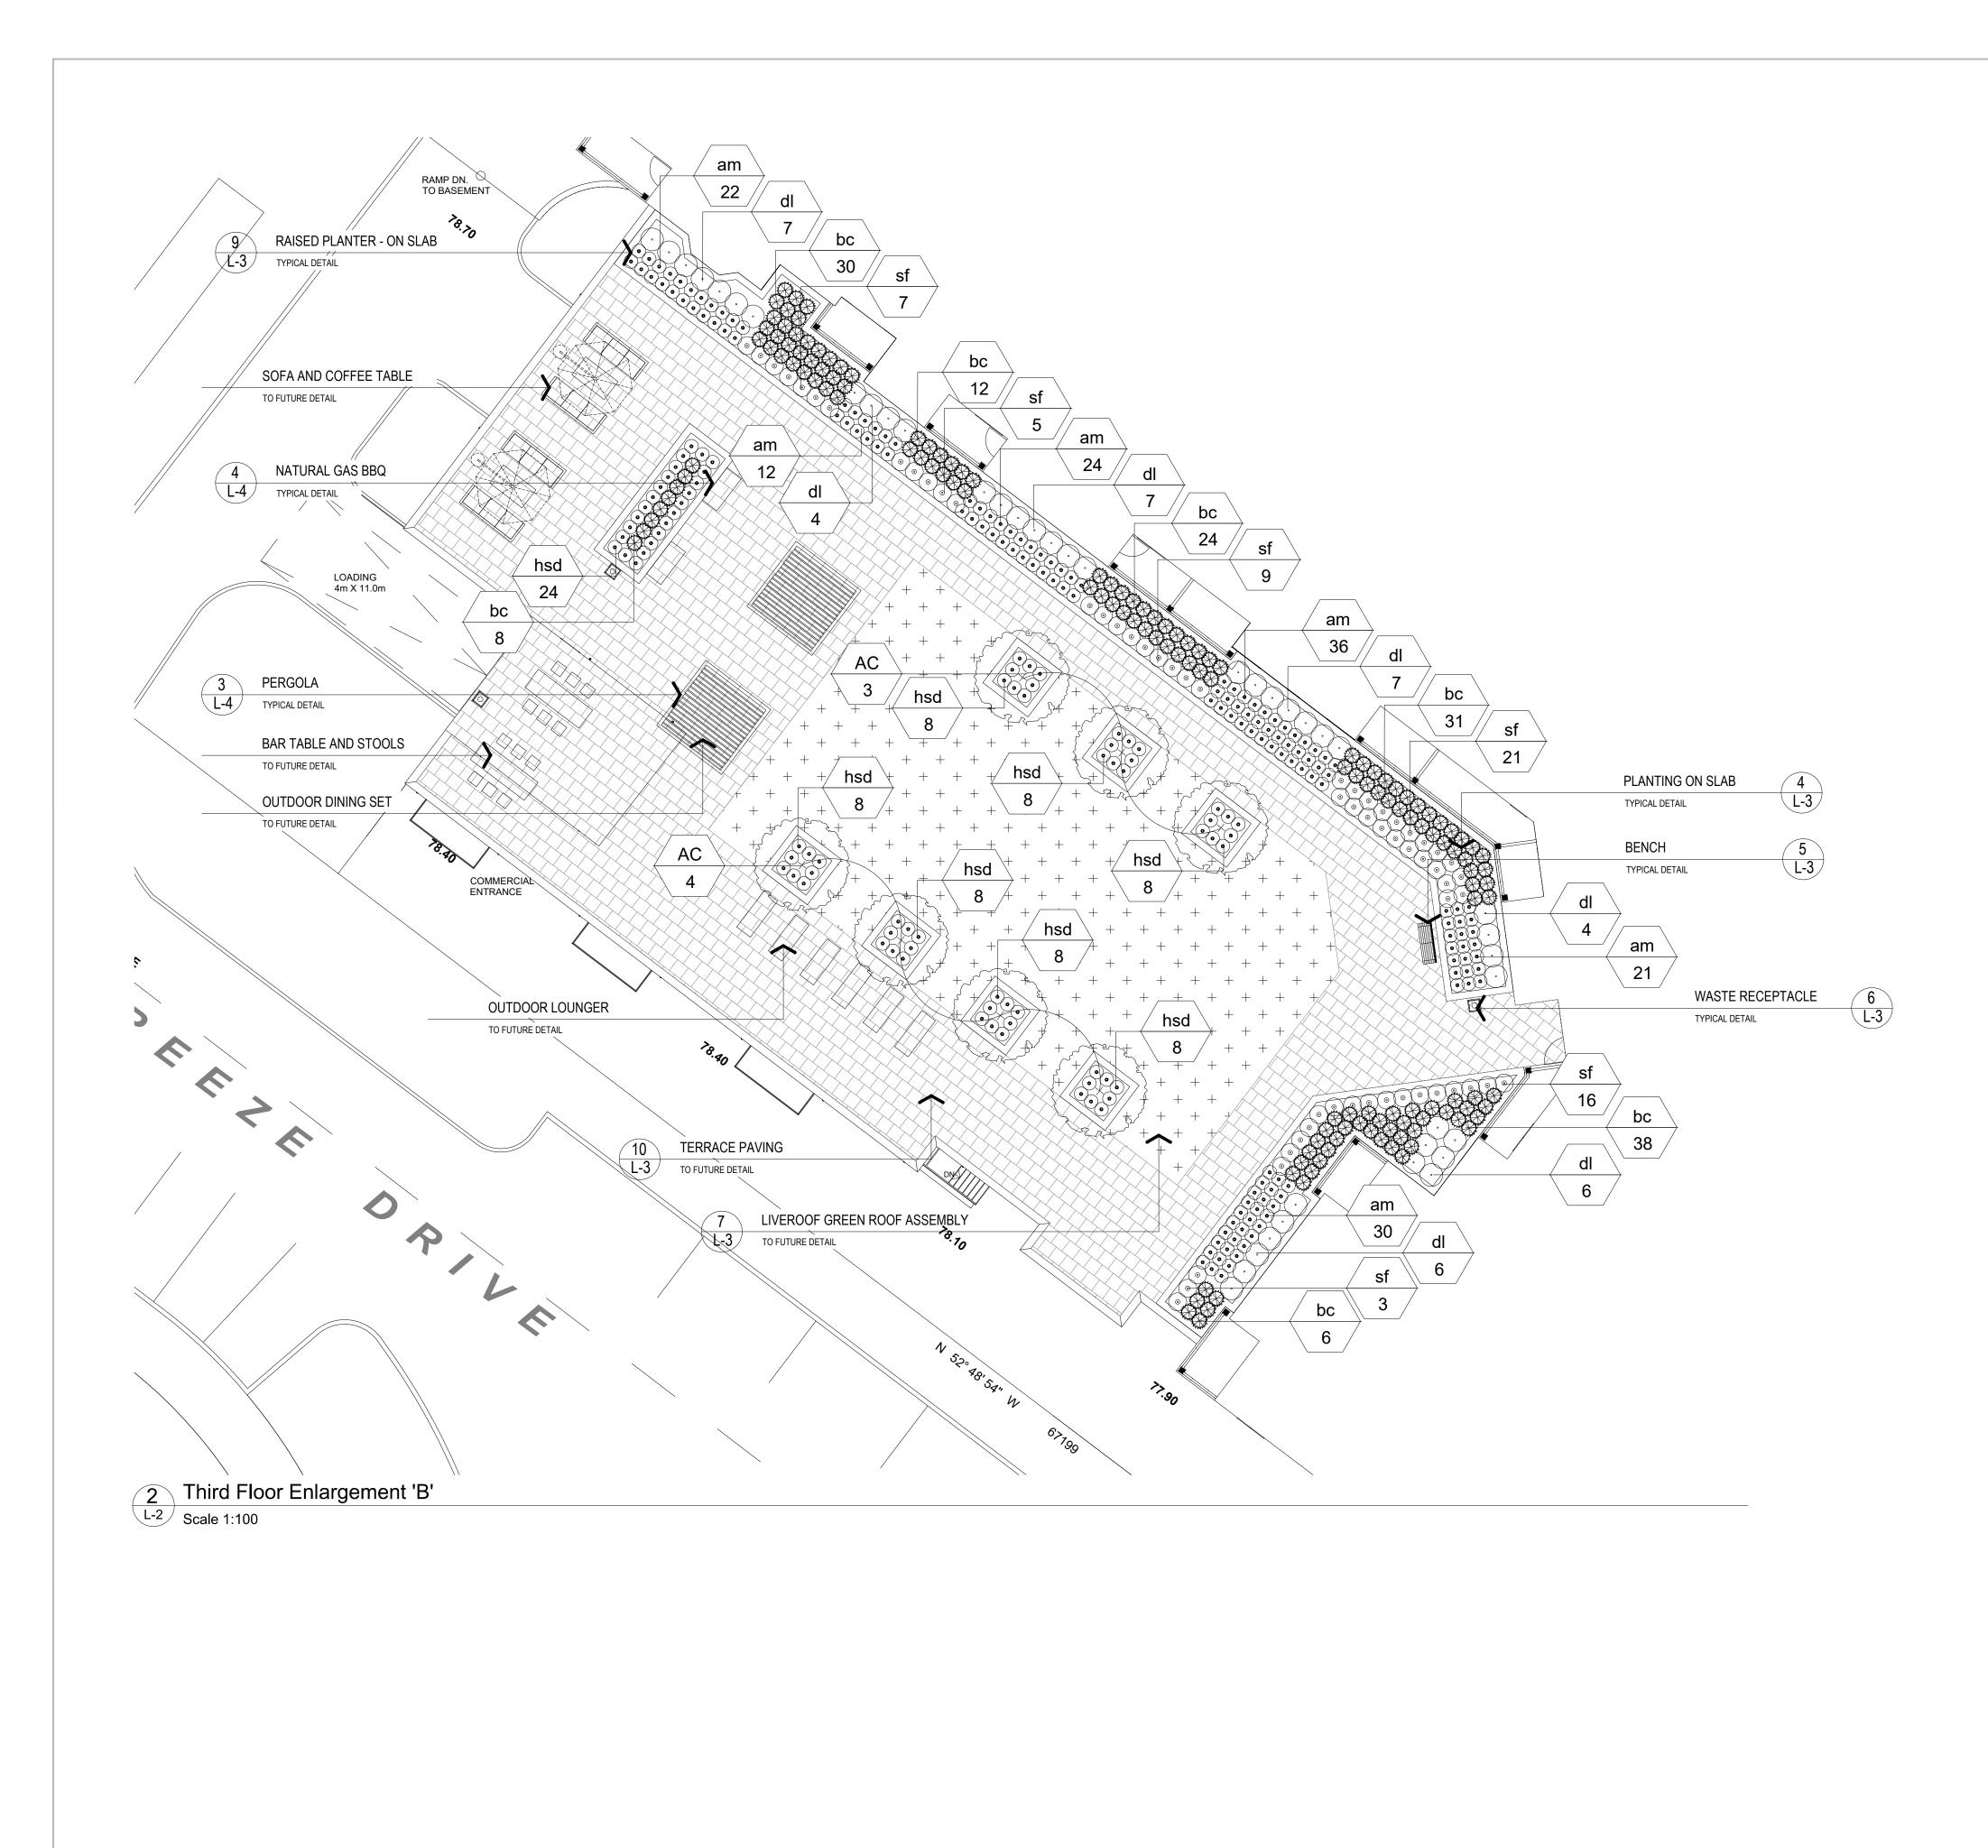

# REFERENCE PLANT LIST

### \_\_\_\_\_

| KEY                                   | COMMON NAME              |  |  |
|---------------------------------------|--------------------------|--|--|
| DECIDUOU                              | S TREES                  |  |  |
| AC                                    | SERVICEBERRY             |  |  |
| AS                                    | SILVER MAPLE             |  |  |
| LT                                    | TULIP TREE               |  |  |
| QRF                                   | SKYLINE HONEY-LOCUST     |  |  |
| SRIS                                  | IVORY SILK TREE LILAC    |  |  |
| CONIFERO                              | US SHRUBS                |  |  |
| bgg                                   | GREEN GEM BOXWOOD        |  |  |
| js                                    | BLUE STAR JUNIPER        |  |  |
| DECIDUOU                              | S SHRUBS                 |  |  |
| dl                                    | BUSH HONEYSUCKLE         |  |  |
| haa                                   | ANNABELLE HYRANGEA       |  |  |
| sjg                                   | GOLDFLAME SPIREA         |  |  |
| PERENNIALS, GROUND COVERS AND GRASSES |                          |  |  |
| aab                                   | BRIDAL VEIL FALSE SPIREA |  |  |
| am                                    | COMMON YARROW            |  |  |
| bc                                    | SIDE OATS GRAMA          |  |  |

| bC  | SIDE OATS GRAMA      |
|-----|----------------------|
| cak | FEATHER REED GRASS   |
| hb  | PLANTAIN LILY        |
| hhp | HALL'S PINK DAYLILY  |
| hsd | STELLA D'ORO DAYLILY |
| pah | DWARF FOUNTAIN GRASS |
| sf  | ZIGZAG GOLDENROD     |

### LEGEND + PROPOSED DECIDUOUS TREE PROPOSED CONTINUOUS SHRUB /PERENNIAL BED SODDED AREA SOD CSW SCORED CONCRETE PAVING **GREEN ROOF** TERRACE PAVING BENCH $\circ$ TRASH RECEPTACLE PROPERTY LINE THIRD FLOOR ENLARGEMENT **.**....