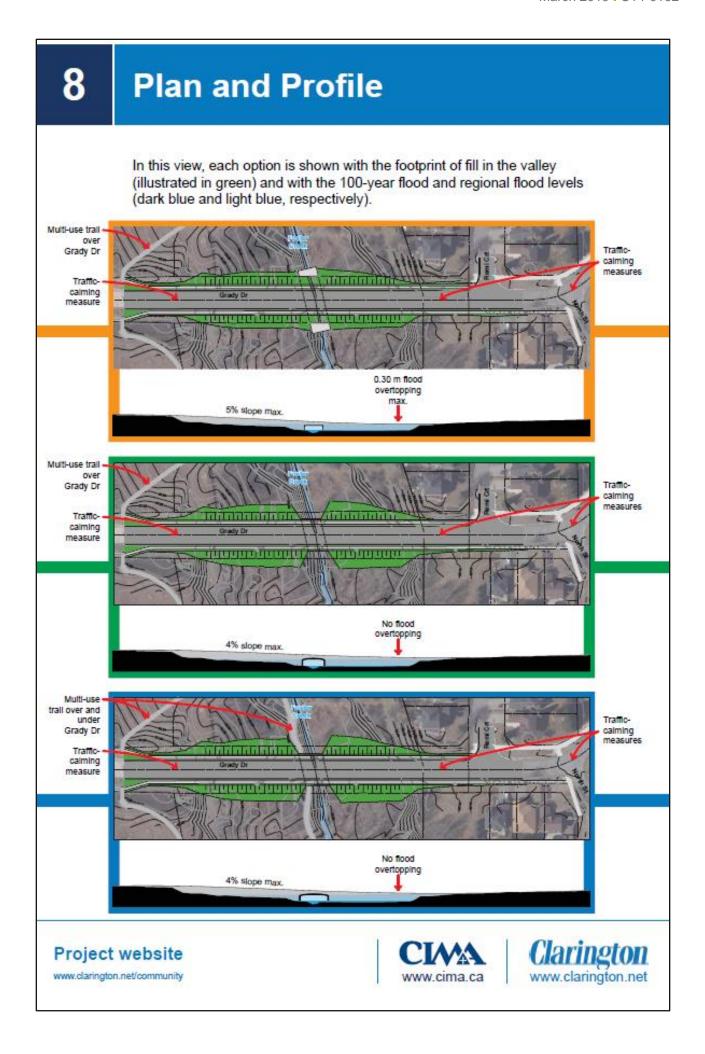

affic calming measures

These measures will be investigated further in detailed design

Project website







# 5 **Foster Creek Crossing Options** Alternative A Allow only water to pass Alternative B Allow water and wildlife to pass Alternative C Allow water, wildlife, and people to pass Project website www.clarington.net/community www.clarington.net



# **6** Valley Perspective

In this view, each option is conceptually shown below from the perspective of someone in the valley looking south down Foster Creek.







Project website www.clarington.net/community







# **Roadway Perspective**

In this view, each option is shown conceptually as a road cross-section from the perspective of someone looking west across the valley.







Project website www.clarington.net/community











# **Evaluation**

The chart below presents the metrics used to evaluate the crossing alternatives, their rating, and their interpretation. A summary is highlighted below.

# Best No Impact Little Impact Moderate Impact Worst Serious Impact

# Description + Criteria

# Technical Description

Structure type Span width (m) Span length (m) Opening height (m)

# Alternative A B C

Pre-cast concrete 9.00 9.76 12.81 36 18 18 2.40 3.66 3.66

# Interpretation

All structures are assembled as modular concrete units, but each option uses different heights, spans, and widths with their effects described below.

# 1.0 Social Environment

- 1.1 Flood depth over road (for EMS access)
- 1.2 Flooding impacts to private properties
- 1.3 Grading impacts to private properties
- 1.4 Multi-use trail accommo