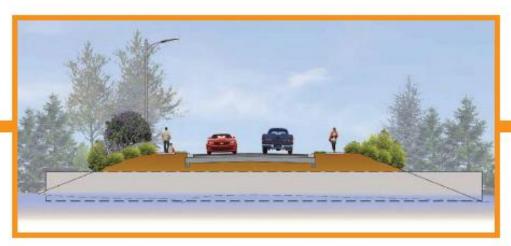

potential cutthrough traffic to North St could include traffic calming measures

These measures will be investigated further in detailed design

Project website







# 5 **Foster Creek Crossing Options** Alternative A Allow only water to pass Alternative B Allow water and wildlife to pass Alternative C Allow water, wildlife, and people to pass Project website www.clarington.net/community www.clarington.net



# **6** Valley Perspective

In this view, each option is conceptually shown below from the perspective of someone in the valley looking south down Foster Creek.







Project website www.clarington.net/community







# **Roadway Perspective**

In this view, each option is shown conceptually as a road cross-section from the perspective of someone looking west across the valley.







Project website www.clarington.net/community











# **Evaluation**

The chart below presents the metrics used to evaluate the crossing alternatives, their rating, and their interpretation. A summary is highlighted below.

# Best No Impact Little Impact Moderate Impact Worst Serious Impact

# Description + Criteria

# Technical Description

Structure type Span width (m) Span length (m) Opening height (m)

# Alternative A B C

Pre-cast concrete 9.00 9.76 12.81 36 18 18 2.40 3.66 3.66

# Interpretation

All structures are assembled as modular concrete units, but each option uses different heights, spans, and widths with their effects described below.

# 1.0 Social Environment

- 1.1 Flood depth over road (for EMS access)
- 1.2 Flooding impacts to private properties
- 1.3 Grading i