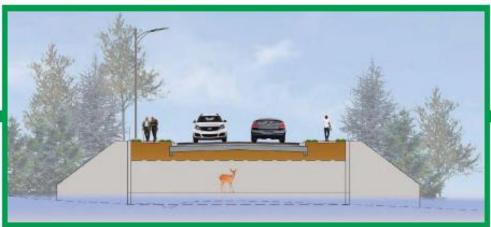

otential cutthrough traffic to North St could include traffic calming measures

These measures will be investigated further in detailed design

Project website







# 5 **Foster Creek Crossing Options** Alternative A Allow only water to pass Alternative B Allow water and wildlife to pass Alternative C Allow water, wildlife, and people to pass Project website www.clarington.net/community www.clarington.net



# **6** Valley Perspective

In this view, each option is conceptually shown below from the perspective of someone in the valley looking south down Foster Creek.







Project website www.clarington.net/community







# **Roadway Perspective**

In this view, each option is shown conceptually as a road cross-section from the perspective of someone looking west across the valley.







Project website www.clarington.net/community











# **Evaluation**

The chart below presents the metrics used to evaluate the crossing alternatives, their rating, and their interpretation. A summary is highlighted below.

# Best No Impact Little Impact Moderate Impact Worst Serious Impact

# Description + Criteria

# Technical Description

Structure type Span width (m) Span length (m) Opening height (m)

# Alternative A B C

Pre-cast concrete 9.00 9.76 12.81 36 18 18 2.40 3.66 3.66

# Interpretation

All structures are assembled as modular concrete units, but each option uses different heights, spans, and widths with their effects described below.

# 1.0 Social Environment

- 1.1 Flood depth over road (for EMS access)
- 1.2 Flooding impacts to private properties
- 1.3 Grading imp