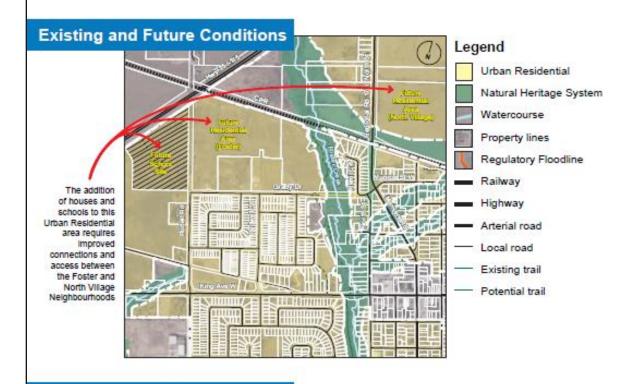

meetings in Sept 2001 and Nov
   2002 confirmed the crossing location and that
   environmental mitigation methods would be
   determined by the crossing structure

Key Finding

### 2016



# Clarington Transportation Master Plan (CTMP)

- + The CTMP provides a comprehensive assessment of Clarington's transportation system infrastructure and policy needs to 2031
- + The need for east-west routes was emphasized in public comments received for the CTMP, especially in Newcastle

Key Finding

+ The Foster Creek Trail is the only proposed north-south link in the Durham Regional Trail Network

# Project website







4

# **Existing Conditions & Known Issues**

The existing conditions of the study area show the various considerations when evaluating the impacts of the valley crossing options.



# Known Issues

Foster Creek is a warm-water creek with a surrounding floodplain, which is a part of the Natural Heritage System, and the crossing must be planned to minimize its environmental impact

> The study area is free from archaeological concern, and no species at risk have been identified



From a flooding perspective, legislation requires that flood levels do not increase as a result of floodplain interference, or increases must be contained within the valley and not impact private property

Potential traffic calming along Grady Dr can be achieved through measures such as medians, speed cushions, or twoway chicanes

Options to reduce potential cutthrough traffic to North St could include traffic calming measures

These measures will be investigated further in detailed design