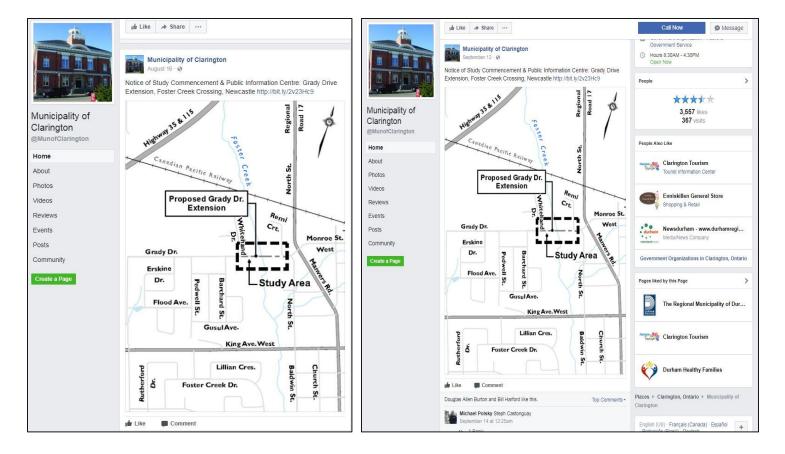

nd advertisements were published and distributed to the project stakeholders. Specifically, the Notice of Study Commencement and Notice of Public Information Centre (PIC) were a joint Notice. Notices were posted on the Municipality of Clarington's website, published in the local newspaper, 'Clarington This Week', posted on the Municipality of Clarington's Twitter and Facebook Account, and road signs were posted at two different locations. All notices were published on 2 different dates leading up to the PIC. Copies of the notices and advertisements are provided as Figures 1 through 8.





Figure 1 and 2 - Notice of Study Commencement and Public Information Centre Posted on the Municipality of Clarington's Twitter Account August 16<sup>th</sup>, 2017 and September 12<sup>th</sup>, 2017





Figure 3 and 4. Notice of Study Commencement and Public Information Centre Posted on the Municipality of Clarington's Facebook Account August 16<sup>th</sup>, 2017 and September 12<sup>th</sup>, 2017





Figure 5. Notice of Study Commencement and Public Information Centre advertised in Clarington This Week August 30<sup>th</sup>, 2017





Figure 6. Notice of Study Commencement and Public Information Centre advertised in Clarington This Week September 6<sup>th</sup>, 2017





Figure 7. Notice of Public Information Centre advertised on Road Sign at intersection of Highway 2 and Rudell Road. Picture taken September 13<sup>th</sup>, 2017.



Figure 8. Notice of Public Information Centre advertised on Road Sign at intersection of Grady Drive and North Street. Picture taken September 13<sup