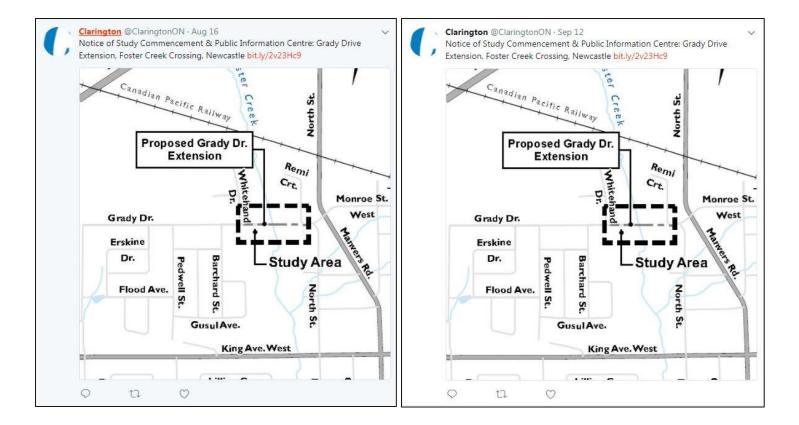

| Resources and Forestry |       |      |       |         |      |      |                |



# 2. Project Notices and Advertisements

As part of the public consultation process, formal notices and advertisements were published and distributed to the project stakeholders. Specifically, the Notice of Study Commencement and Notice of Public Information Centre (PIC) were a joint Notice. Notices were posted on the Municipality of Clarington's website, published in the local newspaper, 'Clarington This Week', posted on the Municipality of Clarington's Twitter and Facebook Account, and road signs were posted at two different locations. All notices were published on 2 different dates leading up to the PIC. Copies of the notices and advertisements are provided as Figures 1 through 8.





Figure 1 and 2 - Notice of Study Commencement and Public Information Centre Posted on the Municipality of Clarington's Twitter Account August 16<sup>th</sup>, 2017 and September 12<sup>th</sup>, 2017





Figure 3 and 4. Notice of Study Commencement and Public Information Centre Posted on the Municipality of Clarington's Facebook Account August 16<sup>th</sup>, 2017 and September 12<sup>th</sup>, 2017





Figure 5. Notice of Study Commencement and Public Information Centre advertised in Clarington This Week August 30<sup>th</sup>, 2017





Figure 6. Notice of Study Commencement and Public Information Centre advertised in Clarington This Week September 6<sup>th</sup>, 2017





Figure 7. Notice of Public Information Centre advertised on Road Sign at intersection of Highway 2 and Rudell