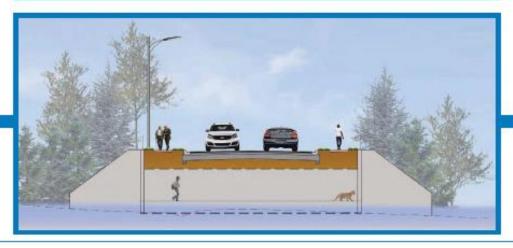

ential cutthrough traffic to North St could include traffic calming measures

These measures will be investigated further in detailed design

Project website







# 5 **Foster Creek Crossing Options** Alternative A Allow only water to pass Alternative B Allow water and wildlife to pass Alternative C Allow water, wildlife, and people to pass Project website www.clarington.net/community www.clarington.net



# **6** Valley Perspective

In this view, each option is conceptually shown below from the perspective of someone in the valley looking south down Foster Creek.







Project website www.clarington.net/community







# **Roadway Perspective**

In this view, each option is shown conceptually as a road cross-section from the perspective of someone looking west across the valley.







Project website www.clarington.net/community











# **Evaluation**

The chart below presents the metrics used to evaluate the crossing alternatives, their rating, and their interpretation. A summary is highlighted below.

# Best No Impact Little Impact Moderate Impact Worst Serious Impact

# Description + Criteria

# Technical Description

Structure type Span width (m) Span length (m) Opening height (m)

# Alternative A B C

Pre-cast concrete 9.00 9.76 12.81 36 18 18 2.40 3.66 3.66

# Interpretation

All structures are assembled as modular concrete units, but each option uses different heights, spans, and widths with their effects described below.

# 1.0 Social Environment

- 1.1 Flood depth over road (for EMS access)
- 1.2 Flooding impacts to private properties
- 1.3 Grading impac